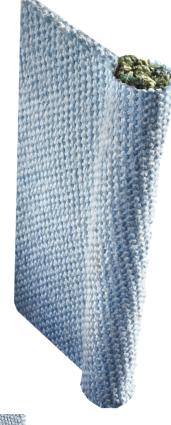

## **CONSTRUCTION-COMPOSITION**

**SUPRANITE ® PACKING 650** is constructed from a structure based on specific mineral fibres - not included in the refractory ceramic fibres. Exempt from any carcinogenic classification according to the European Directive 97/69/CE.

SUPRANITE ® PACKING 650 is made with SUPRANITE ® PACKING 850 tape vulcanized for mechanical resistance and contains in its core the SUPRANITE @ PACKING 600.

SUPRANITE @ PACKING 600 is braided with calcium silicate fibres (maximum service temperature 750°C) with high-temperature coating. With its unique twisted structure, the SUPRANITE @ PACKING 600 has the following advantages: high compressibility, good elastic recovery, high density, excellent body tightness.

SUPRANITE @ PACKING 850 is made with fibres based on calcium silicate (maximum service temperature 750°C) and does not loose volume in temperature.