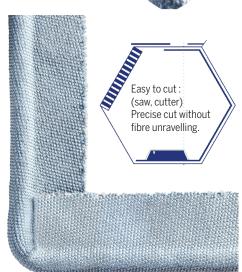

### **EASY AND FAST INSTALLATION**

Well suited for use with the flat surfaces

No deterioration of the tape during its setting up, due to perforations in the installation

**Door Angle with Junction** 

No required cutting for each angle: only one by door is needed.